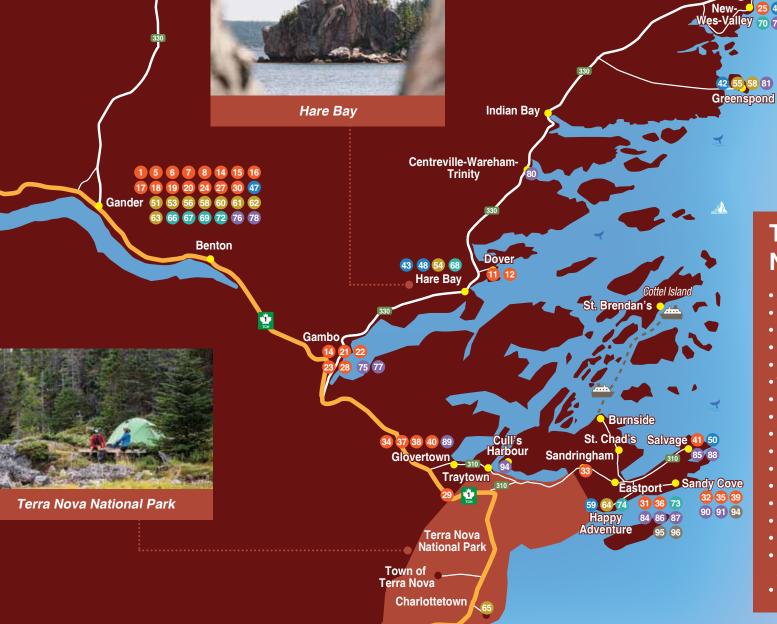

Your Road to the Shore adventure can start in Gander, the hub of the region. With an extensive aviation history, they are home to the only airport in Central Mewfoundland. Gander and its airport are featured prominently in the award-winning musical Come From Away! Outport life is just a short drive away via Route 320 or 330. This scenic looped drive leads past spectacular shores and back through time itself. You'll weave between the history of logging, resettled communities, and the legacy of the Barbour Family, all nestled between picture-perfect fishing communities. New-Wes-Valley hosts artists in heritage buildings that date back to 1890. Rugged shores and the languid beaches play host to many adventures such as shark and cod fishing, kayaking, hiking, sandy beaches, geology and glamping.

### ROAD TO THE SHORE

- 1 Andy's Alleys, Gander
- 2 Banting Memorial Interpretation Centre, Musgrave Harbour
- 3 Barbour Living Heritage Village, Newtown, New-Wes-Valley
- Carmanville Wetlands Interpretation Centre and Nature Trail. Carmanville
- 6 Come From Away Interpretive Panels, Gander
- 6 Compassion Monument, Gander
- **Commonwealth War Graves, Gander**
- Czech Crash Monument, Gander
- Opening in the second of th
- 10 Derm Flynn Peace Park, Appleton
- 11 Dover Fault Interpretation Site, Dover
- 12 Dover's Historical Murals, Dover
- 13 Fishermen's Museum, Musgrave Harbour
- 10 Fun-n-Sun Splash Pad & Playground, Gambo
- Gander Golf Club, Gander
- **16** Gander Heritage Memorial Park, Gander
- To Gander International Lounge, Gander
- 18 The Globe Theatre, Gander
- Historical Painting, Steele Community Centre, Gander
- 20 Historical Paintings, Gander
- 21 Joey's Look-Out, Gambo
- 22 Joey's Sculpture, Gambo
- 23 Logger's Memorial Park, Gambo
- 24 North Atlantic Aviation Museum, Gander
- 25 The REACH Wesleyville, New-Wes-Valley
- Sealers Interpretation Centre, Newtown, New-Wes-Valley
- Silent Witnesses Memorial, Gander
- 23 Smallwood Interpretation Centre, Gambo

**11 The Beaches Arts and Heritage Centre, Eastport** 

Road to the Isles

33 Chuff's Bight Day-Use Park, Sandringham

29 Splash n' Putt, Trans Canada Highway

**ROAD TO THE BEACHES** 

31 Countrytime Equine, Glovertown

1 The Janes House, Glovertown

33 Greenings Point, Sandy Cove

Salvage Fisherman's Museum,

40 The Old Mill, Glovertown

Glovertown

Salvage

Glenwood

**Appleton** 

**63** Glovertown Recreation Grounds,

Crooked Tree Park, Sandy Cove **Eastport Recreation Grounds, Eastport** 

30 Xheight Zone, Gander

**22** Caplin Gulch, Sandy Cove

### **ROAD TO THE SHORE**

- 42 Come From Away Boat Tours, Greenspond
- 43 Hare Bay Adventures, Hare Bay
- 44 The Homestead Adventures, Badger's Quay, New-Wes-Valley
- 45 Lumsden Beach Company, Lumsden
- 46 Meet the Flynns, Appleton
- North Eastern Sky Services Ltd., Gander
- 48 The Shark Co., Hare Bay

### **ROAD TO THE BEACHES**

- 49 Happy Adventure Tours, Happy Adventure
- 50 Hansford's Hiking Adventures, Salvage

### **ROAD TO THE SHORE**

- 61 Alcock & Brown Eatery, Gander
- 52 Angie's Family Restaurant, Gander Bay
- 63 The Axe Shed, Gander
- Hare Bay Adventures Café, Hare Bay
- 55 Hub of the North Restaurant, Greenspond
- Legends Lounge & Grill, Gander
- 57 Lumsden Beach Company, Lumsden
- Mystic Dining Room, Gander
- Olde Shoppe Restaurant, Newtown, New-Wes-Valley
- Rosie's Restaurant & Bakery, Gander
- Union East & Drinks, Gander
- 62 Jungle Jim's, Gander
- 63 Wingin' It, Gander

### **ROAD TO THE SHORE**

- 66 The Fat Quarter Quilts and Fabric Sales Inc. Gander
- Gander Goods, Gander
- 68 Hare Bay Adventures Gift Shop, Hare Bay
- 69 Newfoundland Accents & Gifts, Gander
- Norton's Cove Studio, Brookfield, New-Wes-Valley
- 71 The Poop Deck Craft & Gift Shop, Newtown, New-Wes-Valley
- 72 Town Square Book Stop, Gander

### **ROAD TO THE SHORE**

- Clay Cove/Dominion Point Municipal Heritage Site and Walking Trail, Gambo
- 76 Cobb's Pond Rotary Park, Gander
- 77 Smallwood Trail System, Gambo
- 78 Thomas Howe Demonstration Forest, Gander

### **WONDER SHORE**

- Business Pond Walking Trail, Valleyfield, New-Wes-Valley
- 80 Cape Freels Hiking Trail, Cape Freels
- 81 Greenspond Hiking Trail, Greenspond
- **22** Lumsden Shoreline Hiking Trail, Lumsden
- 83 Newtown Walking Trail, Newtown, New-Wes-Valley

### **DAMNABLE TRAIL**

- 85 Coastal Ridge Trail, Salvage & Sandy Cove
- 86 High Tide Trail, Eastport
- 87 Old Schoolhouse Trail
- 88 Salvage Trails
- 89 Ken Diamond Memorial Park & Trail, Glovertown
- Sandy Cove Pond Trail, Sandy Cove
- 1 Sandy Cove Head Lookout, Sandy Cove

**ROAD TO THE SHORE 22** Lumsden Beach

> 93 Musgrave Beach **ROAD TO THE BEACHES**

- 94 Sandy Cove Beach
- 95 Eastport Beach
- 96 North Side Beach, Eastport

# **TERRA NOVA NATIONAL PARK**

- Activity Centre (Nature House)
- Campground Trail
- Coastal Trail
- Dunphy's Pond Trail
- Goowiddy Path
- The Heritage Trail
- Louil Hill Trail • Malady Head Trail
- Mill Cove Lookout Trail
- Ochre Hill Trail
- Outport Trail
- Sandy Pond
- Sandy Pond Trail
- Visitor Centre
- Southwest Brook Trail • Newman Sound Convenience, Cafe,
- and Laundromat
- Heritage Gift Shop