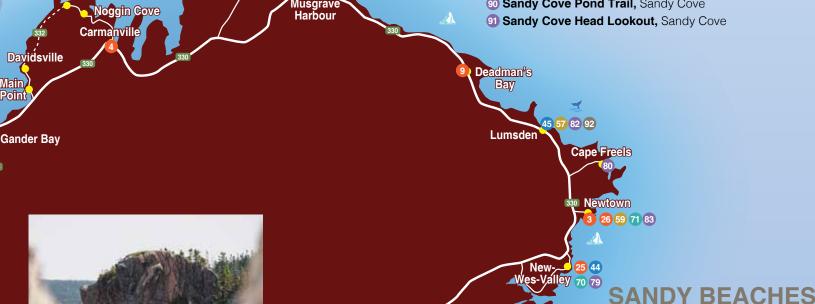

Your Road to the Shore adventure can start in Gander, the hub of the region. With an extensive aviation history, they are home to the only airport in Central Mewfoundland. Gander and its airport are featured prominently in the award-winning musical Come From Away! Outport life is just a short drive away via Route 320 or 330. This scenic looped drive leads past spectacular shores and back through time itself. You'll weave between the history of logging, resettled communities, and the legacy of the Barbour Family, all nestled between picture-perfect fishing communities. New-Wes-Valley hosts artists in heritage buildings that date back to 1890. Rugged shores and the languid beaches play host to many adventures such as shark and cod fishing, kayaking, hiking, sandy beaches, geology and glamping.

### ROAD TO THE SHORE

- 1 Andy's Alleys, Gander
- 2 Banting Memorial Interpretation Centre, Musgrave Harbour
- 3 Barbour Living Heritage Village, Newtown, New-Wes-Valley
- Carmanville Wetlands Interpretation Centre and Nature Trail. Carmanville
- 6 Come From Away Interpretive Panels, Gander
- 6 Compassion Monument, Gander
- **Commonwealth War Graves, Gander**
- Czech Crash Monument, Gander
- Opening in the second of th
- 10 Derm Flynn Peace Park, Appleton
- 11 Dover Fault Interpretation Site, Dover
- 12 Dover's Historical Murals, Dover
- 13 Fishermen's Museum, Musgrave Harbour
- 10 Fun-n-Sun Splash Pad & Playground, Gambo
- Gander Golf Club, Gander
- **16** Gander Heritage Memorial Park, Gander
- To Gander International Lounge, Gander
- 18 The Globe Theatre, Gander
- Historical Painting, Steele Community Centre, Gander
- 20 Historical Paintings, Gander
- 21 Joey's Look-Out, Gambo
- 22 Joey's Sculpture, Gambo
- 23 Logger's Memorial Park, Gambo
- 24 North Atlantic Aviation Museum, Gander
- 25 The REACH Wesleyville, New-Wes-Valley
- Sealers Interpretation Centre, Newtown, New-Wes-Valley
- Silent Witnesses Memorial, Gander
- 23 Smallwood Interpretation Centre, Gambo

**11 The Beaches Arts and Heritage Centre, Eastport** 

Road to the Isles

33 Chuff's Bight Day-Use Park, Sandringham

29 Splash n' Putt, Trans Canada Highway

**ROAD TO THE BEACHES** 

31 Countrytime Equine, Glovertown

1 The Janes House, Glovertown

33 Greenings Point, Sandy Cove

Salvage Fisherman's Museum,

40 The Old Mill, Glovertown

Glovertown

Salvage

Glenwood

**Appleton** 

**63** Glovertown Recreation Grounds,

Crooked Tree Park, Sandy Cove **Eastport Recreation Grounds, Eastport** 

30 Xheight Zone, Gander

**22** Caplin Gulch, Sandy Cove

### **ROAD TO THE SHORE**

- 42 Come From Away Boat Tours, Greenspond
- 43 Hare Bay Adventures, Hare Bay
- 44 The Homestead Adventures, Badger's Quay, New-Wes-Valley
- 45 Lumsden Beach Company, Lumsden
- 46 Meet the Flynns, Appleton
- North Eastern Sky Services Ltd., Gander
- 48 The Shark Co., Hare Bay

### **ROAD TO THE BEACHES**

- 49 Happy Adventure Tours, Happy Adventure
- 50 Hansford's Hiking Adventures, Salvage

### **ROAD TO THE SHORE**

- 61 Alcock & Brown Eatery, Gander
- 52 Angie's Family Restaurant, Gander Bay
- 63 The Axe Shed, Gander
- Hare Bay Adventures Café, Hare Bay
- 55 Hub of the North Restaurant, Greenspond
- Legends Lounge & Grill, Gander
- 57 Lumsden Beach Company, Lumsden
- Mystic Dining Room, Gander
- Olde Shoppe Restaurant, Newtown, New-Wes-Valley
- Rosie's Restaurant & Bakery, Gander
- Union East & Drinks, Gander
- 62 Jungle Jim's, Gander
- 63 Wingin' It, Gander

### **ROAD TO THE SHORE**

- 66 The Fat Quarter Quilts and Fabric Sales Inc. Gander
- Gander Goods, Gander
- 68 Hare Bay Adventures Gift Shop, Hare Bay
- 69 Newfoundland Accents & Gifts, Gander
- Norton's Cove Studio, Brookfield, New-Wes-Valley
- 71 The Poop Deck Craft & Gift Shop, Newtown, New-Wes-Valley
- 72 Town Square Book Stop, Gander

### **ROAD TO THE SHORE**

- Clay Cove/Dominion Point Municipal Heritage Site and Walking Trail, Gambo
- 76 Cobb's Pond Rotary Park, Gander
- 77 Smallwood Trail System, Gambo
- 78 Thomas Howe Demonstration Forest, Gander

### **WONDER SHORE**

- Business Pond Walking Trail, Valleyfield, New-Wes-Valley
- 80 Cape Freels Hiking Trail, Cape Freels
- 81 Greenspond Hiking Trail, Greenspond
- **22** Lumsden Shoreline Hiking Trail, Lumsden
- 83 Newtown Walking Trail, Newtown, New-Wes-Valley

### **DAMNABLE TRAIL**

- 85 Coastal Ridge Trail, Salvage & Sandy Cove
- 86 High Tide Trail, Eastport
- 87 Old Schoolhouse Trail
- 88 Salvage Trails
- 89 Ken Diamond Memorial Park & Trail, Glovertown
- Sandy Cove Pond Trail, Sandy Cove
- 1 Sandy Cove Head Lookout, Sandy Cove

**ROAD TO THE SHORE 22** Lumsden Beach

> 93 Musgrave Beach **ROAD TO THE BEACHES**

- 94 Sandy Cove Beach
- 95 Eastport Beach
- 96 North Side Beach, Eastport